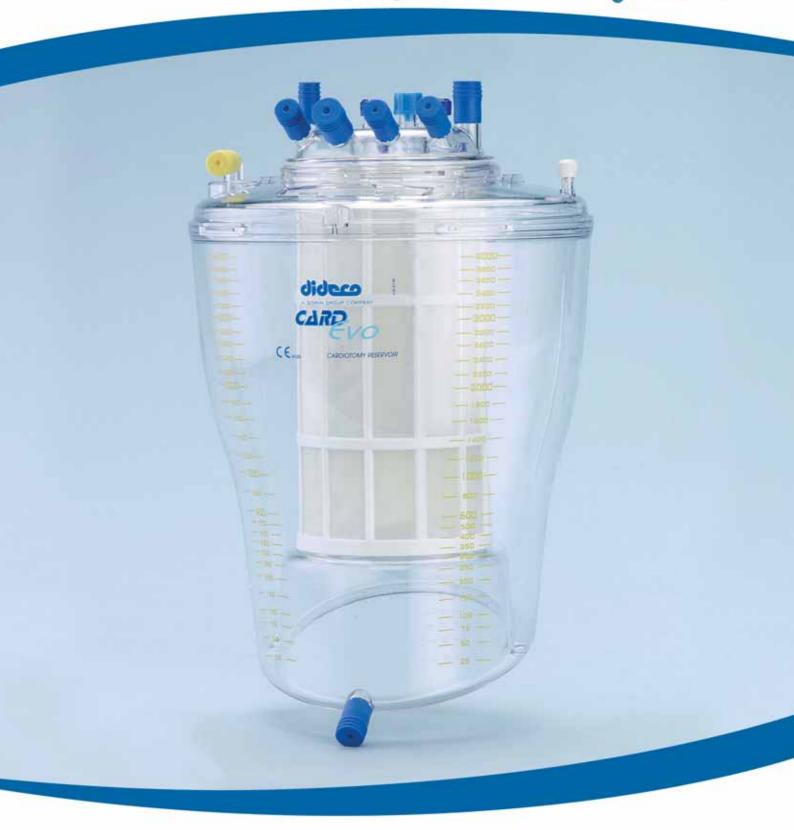

# **CARD EVO**

Adult Cardiotomy Reservoir

### **CARD EVO** Adult Cardiotomy Reservoir